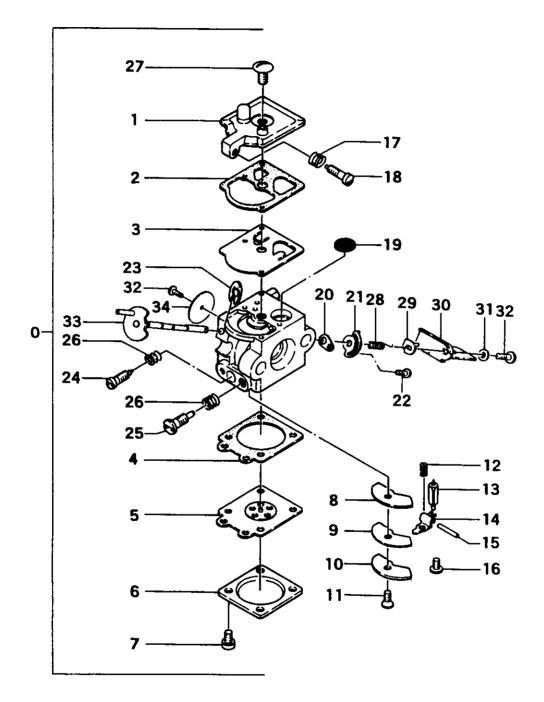

#### FIG.3 CARBURETOR

|                                                    | NER PARNER                                                                        | PARTIAME                                                                                                                 | SERIANDER REMARKS                    |
|----------------------------------------------------|-----------------------------------------------------------------------------------|--------------------------------------------------------------------------------------------------------------------------|--------------------------------------|
| 3-000<br>3-000<br>3-000<br>3-001<br>3-002<br>3-003 | 455-25004-902<br>455-25022-900<br>455-25022-901<br>575-25001-200<br>577-25001-200 | CARBURETOR ASS'Y<br>Carburetor Ass'y VA-12C<br>Carburetor Ass'y VA-12C<br>PUMP Body                                      | St  St  Rt    1  R  -D006550         |
| 3-004<br>3-005<br>3-006<br>3-006<br>3-007<br>3-007 | 474-25001-800<br>476-25006-200                                                    |                                                                                                                          | 1<br>1<br>1<br>1<br>1<br>1<br>4<br>4 |
| 3-008<br>3-009<br>3-010<br>3-011<br>3-012<br>3-013 | 521-25001-200<br>523-25001-200                                                    | I CONTRACT TO MENTER                                                                                                     | 1<br>1<br>1<br>1<br>1<br>1           |
| 3-014<br>3-015<br>3-016<br>3-017<br>3-018<br>3-019 | 463-25008-200                                                                     | HINGE PIN<br>HINGE PIN SET SCREW<br>IDLE ADJUST SPRING<br>IDLE ADJUST SCREW                                              | 1<br>1<br>1<br>1<br>1<br>1           |
| 3-020<br>3-021<br>3-022<br>3-023<br>3-024<br>3-025 | 507-25004-200<br>548-25004-200<br>489-25004-200<br>461-25001-200                  |                                                                                                                          | 1<br>1<br>1<br>1<br>1<br>1<br>1<br>1 |
| 3-026<br>3-027<br>3-028<br>3-029<br>3-030<br>3-031 | 514-25001-200<br>486-25004-200<br>490-25004-200<br>630-25004-201                  | HIGH/LOW ADJUST SPRING<br>SET SCREV<br>CONTROL LEVER SPRING<br>GOVERNOR SPRING LEVER<br>GOVERNOR LEVER<br>SPECIAL WASHER | 2<br>1<br>1<br>1<br>1<br>1<br>1<br>1 |
| 3-032<br>3-033<br>3-034<br>3-034                   | 464-25004-800<br>488-25012-200                                                    | SHUTTER SCREW<br>THROTTLE SHAFT CONP.<br>THROTTLE VALVE<br>THROTTLE VALVE                                                | 2<br>1<br>1<br>1<br>1<br>1<br>1<br>1 |
|                                                    |                                                                                   |                                                                                                                          |                                      |
|                                                    |                                                                                   |                                                                                                                          |                                      |
|                                                    |                                                                                   |                                                                                                                          |                                      |
|                                                    |                                                                                   |                                                                                                                          |                                      |